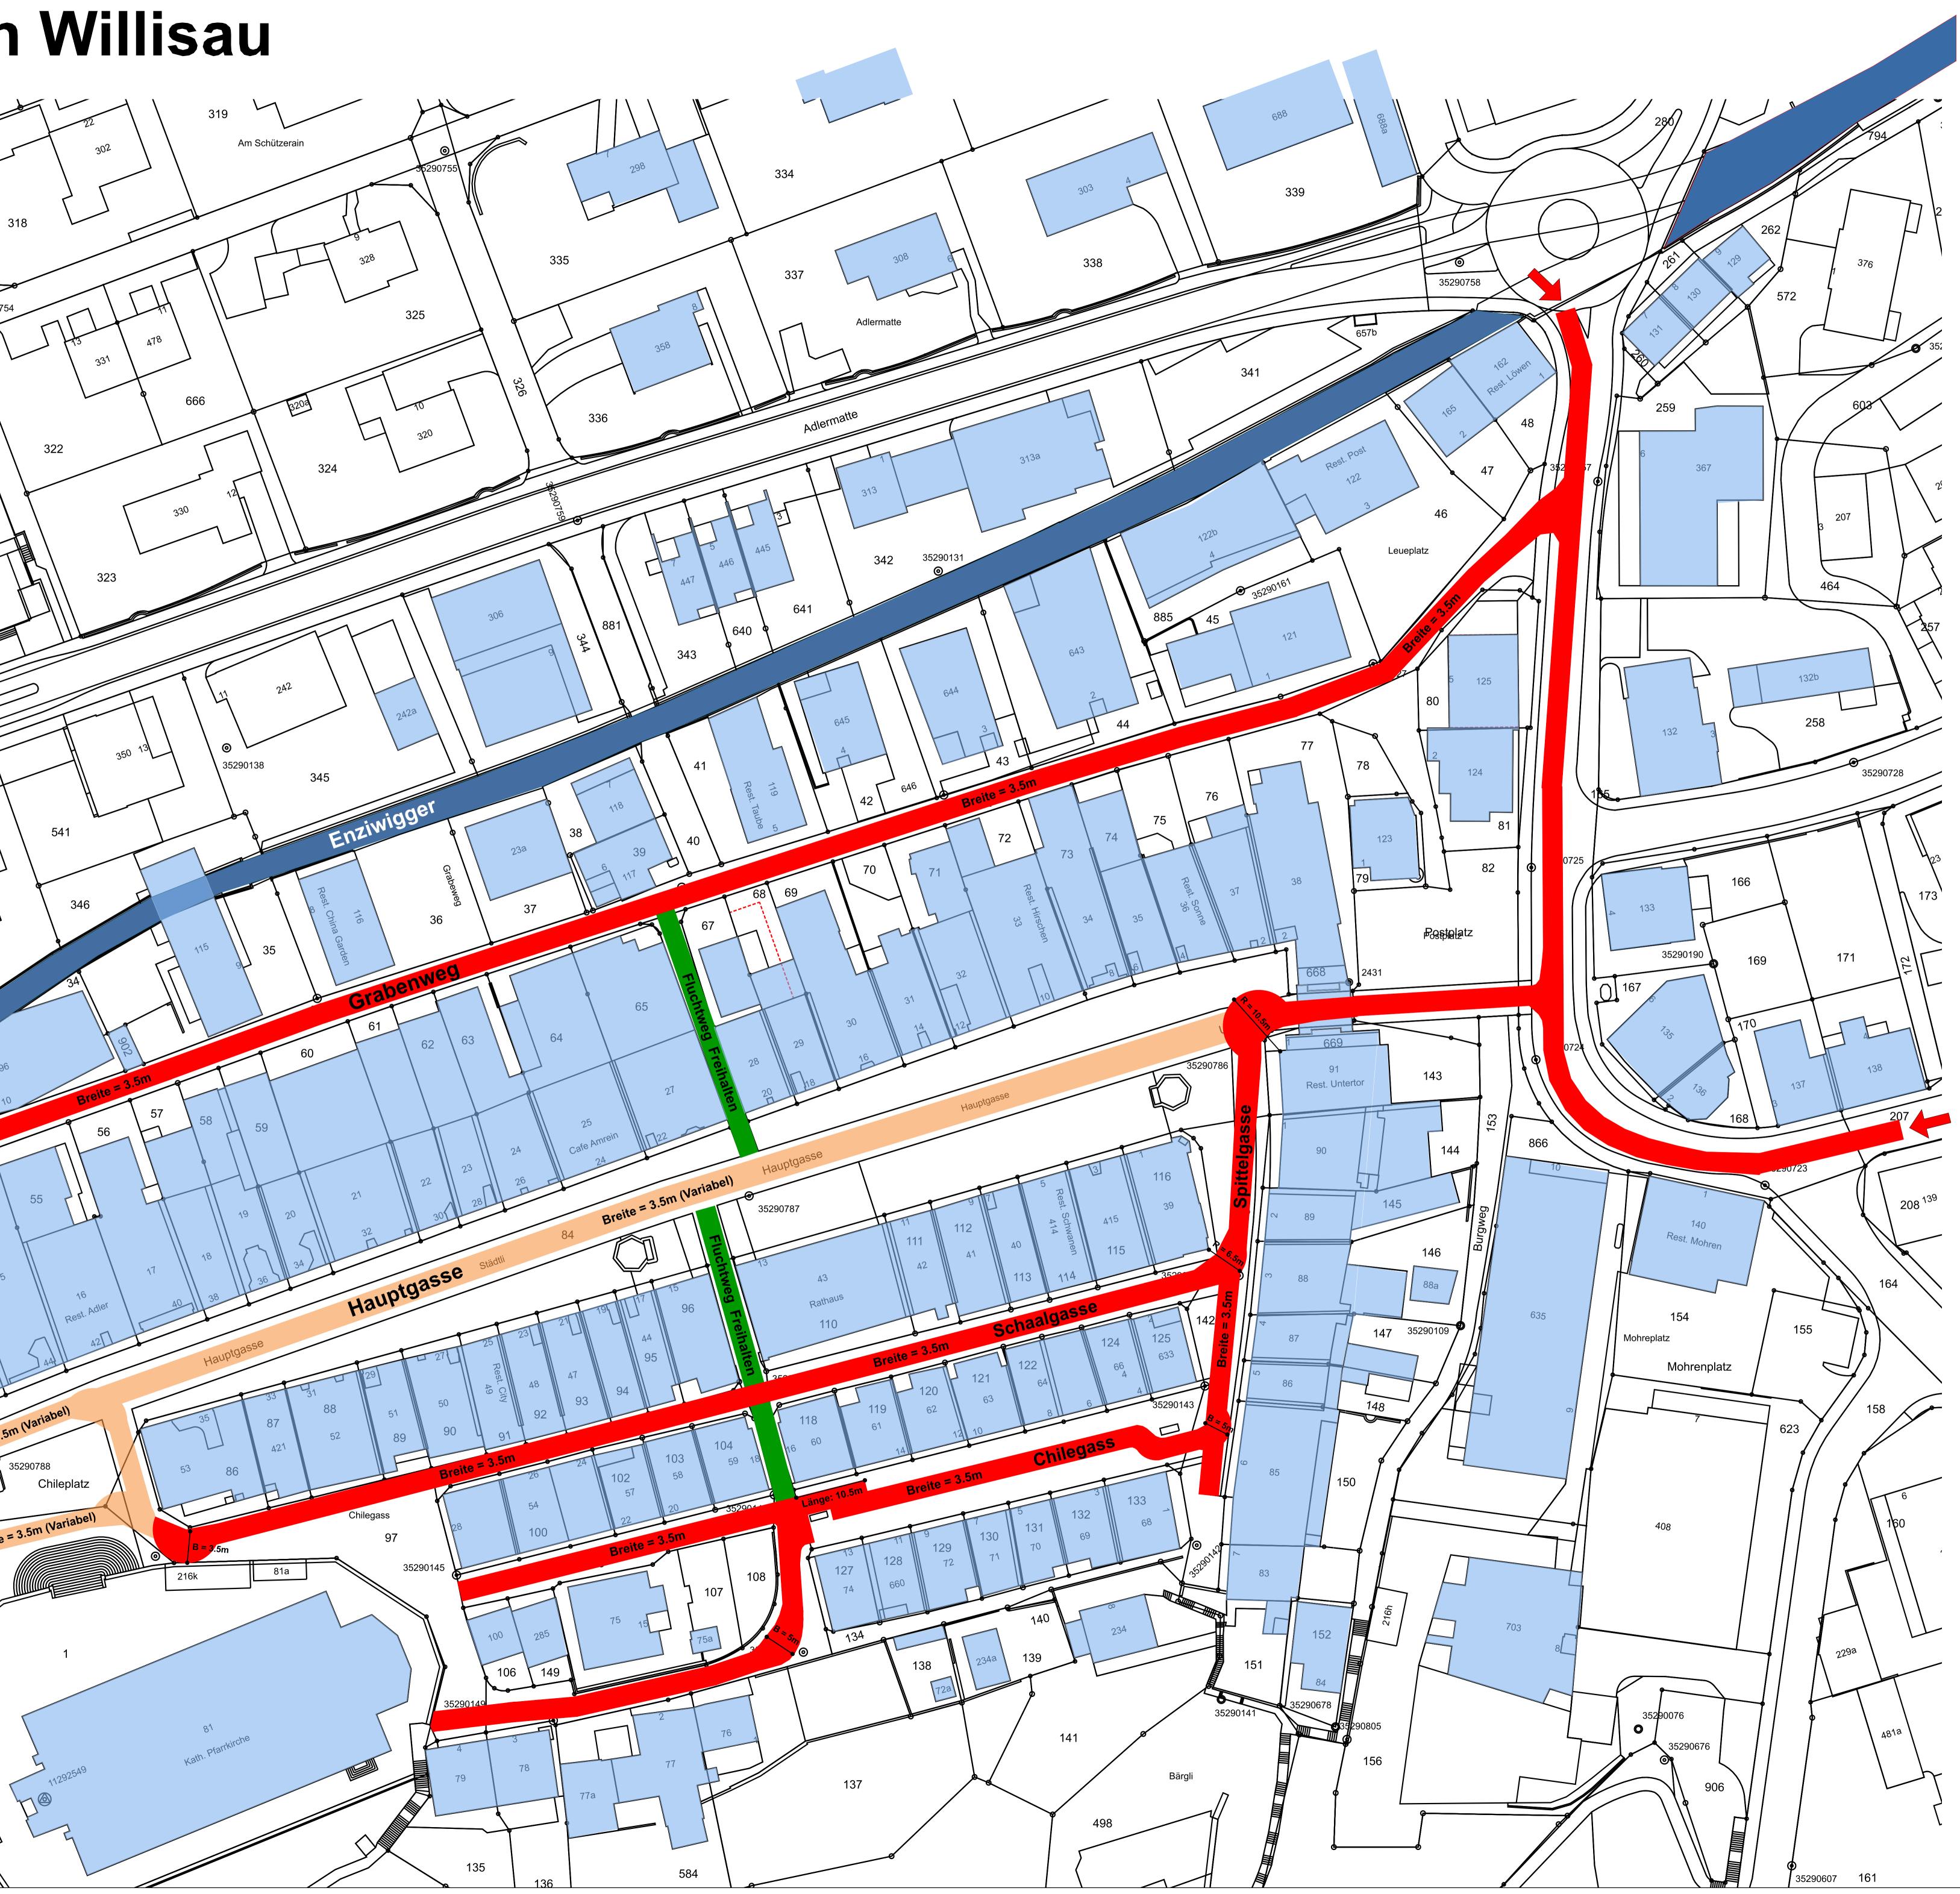

## Freihalteplan Kernzonen Willisau Anfahrt und Einsatzzone Feuerwehr und Rettungsdienst 317 Willisau, Februar 2025 Stadt Willisau André Marti Stadtpräsident Guido Solari Stadtschreiber Feuerwehr Eugen Schwegler Willisau Kommandant Michael Kuoni Kommandant Stv. **Boris Camenzind** Gebäude-Abteilungsleiter versicherung JSM Prävention Luzern Iwan Schumacher Brandschutzexperte Marco Hodel Plansicher AG 1.todal Brandschutzfachmann Ettiswil Daniel Achermann (Stutum Brandschutzfachmann Legende: Freihaltefläche Hubretter + Fluchtweg Variable Freihaltefläche Hubretter + Fluchtweg (mind. 3.5m, Anordnung frei) 228 3529013 Freihaltefläche Fluchtweg 348 Anfahrt Feuerwehr 3529013 .28a 354 0 Lustgarte 25 2434